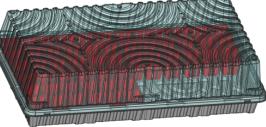

r our reusable 5cm aponix Plug Pots

Multiple element combinations possible, as with all aponix components you can always use elements independently, extend and mix with other products.



Made in Germany

# aponix versatile Young Plant Tray Set

urban cultivation systems / soil-less or substrate based

# **Properties**

Trays have the exact measures inside from corner to corner of 10"/20". Reusable many times, very robust, shaped for stability. Well recyclable and made from recyclate already. Made in Germany, no harmful elements. Add holes independently with soldering iron or metal drill. Can dry when stacked. Can be unstacked and handled with one hand. No sharp edges. Easy to clean.





# **Use Cases**



## Substrate Mode

Use with four 3x3 Substrate Cell Inlays for each 1010 area.







#### **Soilless Mode**

Use with one 4x4 2" netpot holder Inlays for each 1010 area. Stack Trays with and without holes to simulate a flood table.







# Microgreen Mode

Use with substrate directly inside the trays or 1010/1020 inch substrate mats. Stack for compression and/or protected with a transparent Dome.