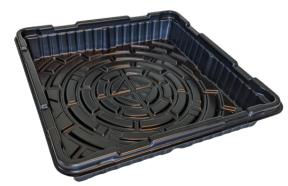

# aponix versatile Young Plant Tray Set

urban cultivation systems / soil-less or substrate based

# **Properties**

Trays have the exact measures inside from corner to corner of 10"/20". Reusable many times, very robust, shaped for stability. Well recyclable and made from recyclate already. Made in Germany, no harmful elements. Add holes independently with soldering iron or metal drill. Can dry when stacked. Can be unstacked and handled with one hand. No sharp edges. Easy to clean.