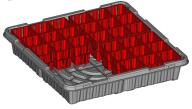

## Substrate Mode

Use with four 3x3 Substrate Cell Inlays for each 1010 area.

#### **Soilless Mode**

Use with one 4x4 2" netpot holder Inlays for each 1010 area. Stack Trays with and without holes to simulate a flood table.