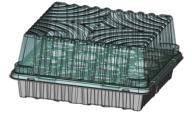

# Microgreen Mode

Use with substrate directly inside the trays or 1010/1020 inch substrate mats. Stack for compression and/or protected with a transparent Dome.