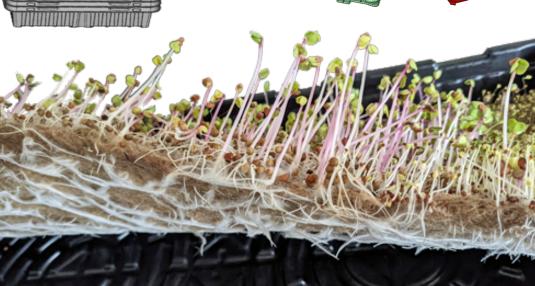

# Microgreen Mode

Use with substrate directly inside the trays or 1010/1020 inch substrate mats. Stack for compression and/or protected with a transparent Dome.