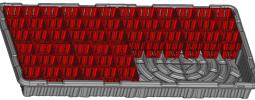

#### **Soilless Mode**

Use with one 4x4 2" netpot holder Inlays for each 1010 area. Stack Trays with and without holes to simulate a flood table.