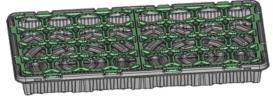

#### **Soilless Mode**

Use with one 4x4 2" netpot holder Inlays for each 1010 area. Stack Trays with and without holes to simulate a flood table.