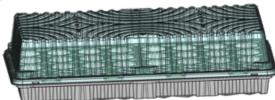

# Microgreen Mode

Use with substrate directly inside the trays or 1010/1020 inch substrate mats. Stack for compression and/or protected with a transparent Dome.